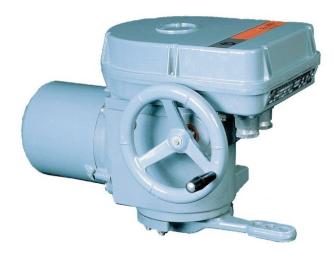

## Electric Part-Turn Actuator MP

Type number: **52 200** 

Switching-off torque: 125 [Nm]

Operating time: **8 to 60** [s/90°]

Operating angle: 60° to 160°

Ambient temperature: -25 to +55 [°C]

Protection enclosure: IP 67

Operating position:

the motor axis should be in hori-

zontal

Weight: **27 to 29.5** [kg]

## **Standard Specification**

- Supply voltage 230 V AC
- Terminal board connection
- 2 torque switches
- 2 position switches
- Space heater
- Mechanical position indicator
- Manual control