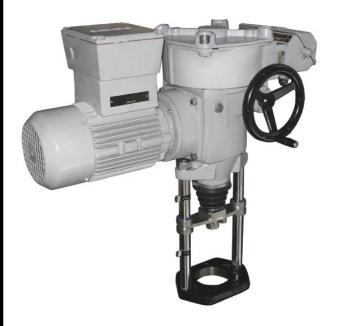

## Electric Linear Actuator MT-Ex

Type number: **52 410** 

Switching-off thrust: 4800 to 36000 [N]

Operating speed: 32 to 180 [mm/ min]

Operating stroke: 10 to 100 [mm]

Ambient temperature: -20 to +55 [°C]

Protection enclosure: IP 54

the motor axis
Operating position: should be in horizontal

position +/-15°

Weight: **52,5 to 55** [kg]

Explosion protection: II 2G Ex de IIB T5

## **Standard Specification**

- Supply voltage 230 V AC, 3x400 V AC
- Terminal board connection
- 2 thrust switches
- 2 position switches
- 2 additional position switches
- Space heater
- Mechanical connection pillars
- Manual control
- Protection code IP 54