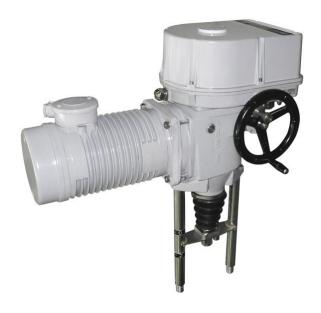

## **Electric Linear Actuator MTR**

Type number: **52 420** 

Switching-off thrust: 2500 to 25000 [N]

Operating speed: 32 to 120 [mm/ min]

Operating stroke: 12,5 to 100 [mm]

Ambient temperature: -25 to +55 [°C]

Protection enclosure: IP 55, IP 67

the motor axis
Operating position: should be in horizontal

position +/-15°

Weight: **27 to 31** [kg]

## **Standard Specification**

- Supply voltage 230 V AC
- Terminal board connection
- 2 thrust switches
- 2 position switches
- Mechanical connection pillar
- Mechanical position indicator
- Space heater
- Manual control
- Protection code IP 55