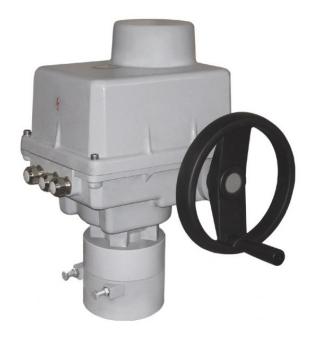

## Electric Part-Turn Actuator SP 3.4

Type number: 324

Switching-off torque **600** [Nm]

Operating time: **20 to 160** [s/90°]

Operating angle: 60° to 360°

Ambient temperature: -25 (-50) to +55 [°C]

Protection enclosure: IP 67

Operating position: any position

Weight: **36 to 37,5** [kg]

## **Standard Specification**

- Supply voltage 3x400 V AC
- Terminal board connection
- 2 torque switches
- 2 position switches
- Mechanical connection ISO 5211 flange F10/F12
- Mechanical position indicator
- Mechanical stop ends
- Manual control