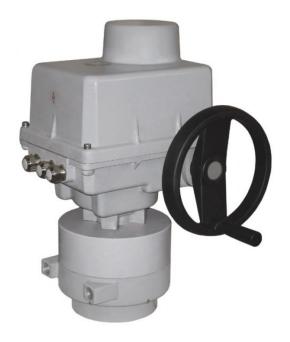

## Electric Part-Turn Actuator SP 3.5

Type number: 325

Switching-off torque 1200 [Nm]

Operating time: **20 to 160** [s/90°]

Operating angle: 60° to 360°

Ambient temperature: -25 (-50) to +55 [°C]

Protection enclosure: IP 67

Operating position: any position

Weight: **50 to 50,5** [kg]

## **Standard Specification**

- Supply voltage 3x400 V AC
- Terminal board connection
- 2 torque switches
- 2 position switches
- Mechanical connection ISO 5211 flange F14
- Mechanical position indicator
- Mechanical stop ends
- Manual control