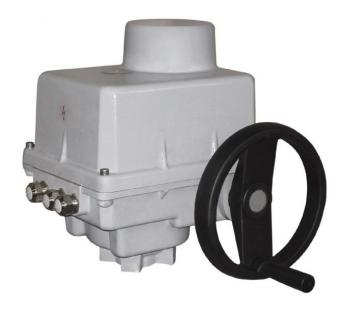

## Electric Part-Turn Actuator SPR 3

Type number: 323

Switching-off torque: 300 [Nm]

Operating time: 5 to 40 [s/90°]

Operating angle: 60° to 360°

Ambient temperature: -25 to +55 [°C]

Protection enclosure: IP 67

Operating position: any position

Weight: **22 to 22,5** [kg]

## **Standard Specification**

- Supply voltage 3x400 V AC
- Terminal board connection
- 2 torque switches
- 2 position switches
- Positioner 0/4 to 20 mA, 0 to 10 V
- Mechanical connection ISO 5211 flange F07/F10
- Mechanical position indicator
- Mechanical stop ends
- Manual control

## **Options**

- Supply voltage 3x380 V AC
- Connector connection
- 2 additional position switches
- Reverse contactors
- Transmitter:- potentiometer:  $1x100 \Omega$ ,  $1x2000 \Omega$ ,  $2x100 \Omega$ ,  $2x2000 \Omega$  electronic position transmitter 0/4 20 mA, (passive/active)- CPT (capacitive) 4 20 mA, (passive/active)
- Space heater with / without thermal switch
- Local control