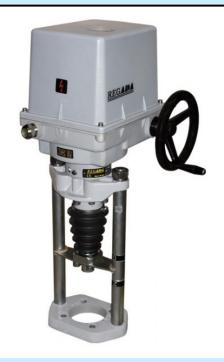

## Electric Linear Actuator ST 2

492 Type number: Switching-off thrust: 9000 to 25000 [N] [mm/ Operating speed: 10 to 120 min] Operating stroke: 8 to 100 [mm] Ambient temperature: -25 (-50) to +55 [°C] Protection enclosure: IP 65, IP 67 Operating position: any position Weight: 17 to 21,5 [kg]

## **Standard Specification**

- Supply voltage 230 V AC
- Terminal board connection
- 2 thrust switches
- 2 position switches
- Mechanical connection pillar
- Mechanical position indicator
- Manual control
- Protection code IP 65