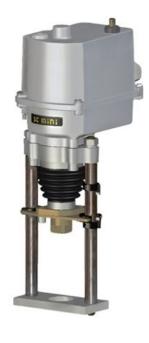

## Electric Linear Actuator ST Mini

Type number: 472 Switching-off thrust: 250 to 1100 [N] [mm/ Operating speed: 5 to 40 min] Operating stroke: 6 to 25 [mm] Ambient temperature: -25 to +55 [°C] Protection enclosure: **IP 67** Operating position: any position Weight: 3,3 to 3,7 [kg]