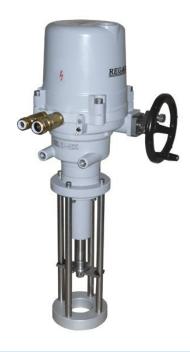

## Electric Linear Actuator UL 1-Ex

 Type number:
 536

 Switching-off thrust:
 4800 to 12500
 [N]

 Operating speed:
 10 to 80
 [mm/min]

 Operating stroke:
 8 to 80
 [mm]

 Ambient temperature:
 -25 (-50) to +55
 [°C]

Protection enclosure: IP 67

Operating position: any position

Weight: **16,0 to 19,5** [kg]

Explosion protection: II 2G Ex d IIC T5 Gb

## **Standard Specification**

- Supply voltage 230 V AC
- Terminal board connection
- 2 thrust switches
- 2 position switches
- 2 additional position switches
- Space heater with thermal switch
- Mechanical connection pillars
- Manual control
- Mechanical position indicator